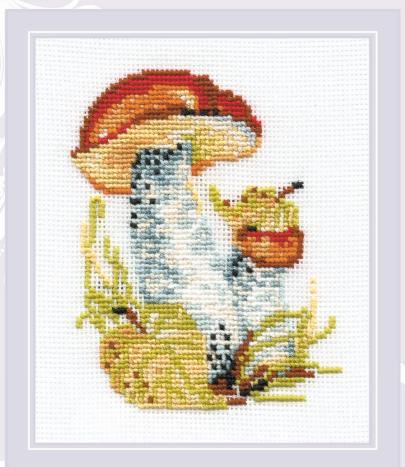

## **CROSS STITCH CHART**

cross-stitch

18 x 24 cm  $5'' \times 9^{1/2''}$ 

Orange-cap Boletus